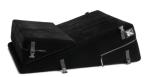

### BLACK LABEL WEDGE RAMP COMBO

The Wedge/Ramp Combo has been hailed as the "greatest invention for sex since the bed." The best-selling combination of our sex ramp and sex wedge cushions by Liberator sets the stage for enhanced lovemaking and intense orgasms. The Combo helps increase sexual stamina and performance by providing a stable and supportive sex platform using high-density foam inserts. These two expertly crafted sex wedge cushions can be used on any surface and are ideal for use on memory foam mattresses, floors, and with the Liberator Lift. The ergonomic design allows you to experience greater stamina for more extended sex sessions and lets you explore a host of effortless sex positions and transitions. From missionary sex to from-behind positions to cowgirl to sixty-nine, this Shape puts you and your partner's bodies in comfortable and stable positions without the added pressure on the knees, wrists, or back. These innovative foam shapes let you connect on a deeper, more intimate level. The magic of the Wedge/Ramp lies with the removable and machine-washable microfiber cover. The patented interlocking micro-fiber threads remain erect and allow for the sex wedge cushions to stick together, no matter how vigorous your lovemaking. Plus, the fabric feels fantastic against bare skin.

#### **SPECIFICATIONS**

Microfiber
Fully supportive polyurethane foam
Short - 32L x 24W x 10H
Regular - 34L x 24W x 12H
Tall - 36L x 24W x 14H

RAMP/ WEDGE