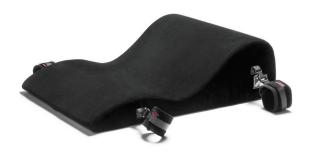

## BLACK LABEL HIPSTER

The Black Label Hipster gives you a myriad of thrilling sex positions but with a kinky twist. Cuff connectors on each side of this bondage sex pillow provide you with hours of playful restraint options and smooth curves and angles for excellent sexual positioning. Designed to cradle your body, the Black Label Hipster has flowing arches that help optimize missionary and from-behind sex positions. The higher-end gives you complete control while exploring anal sex, while the lower end is perfect for prolonging your oral sex sessions. The ebb and flow of this sex furniture piece boosts your body and provides impressive access and G-spot stimulation. Stimulate arousal and master the art of anticipation without worrying about full-body support or stability. Crafted from high-density foam and engineered with a flat base, the Black Label Hipster can be used on virtually any surface and gives you tons of traction on soft, memory foam mattresses. Go ahead, and tease and tempt your lover with these killer curves. Novelty plays a massive part in sexual role-play. Try combining this bondage-inspired Shape with our Silk Binding Sashes or create a lovemaking stage by adding the Liberator Flip Stage or a stack of Liberator Lifts.

SPECIFICATIONS
Microfiber
Fully supportive polyurethane foam
33L x 24W x 10H