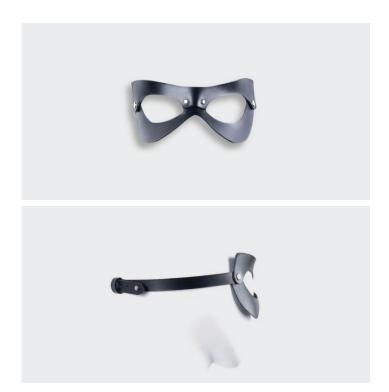

## VERONA CAT EYE MASK

Watch out Catwoman there's a new lynx in town! Handcrafted by our in-house LeatherWorks artisans, the Verona Cat Eye Leather Mask is the ideal accessory for role-playing or a night out on the prowl. Accented with premium nickel-plated hardware, the Verona features reinforced, contrasting rivets and an adjustable buckle in the back for a perfect fit. Erotic, stylish and designed to spark the wildest of imaginations, this black latigo leather mask will have you looking like the sexiest kitten around and ready for some heavy petting. Meow!