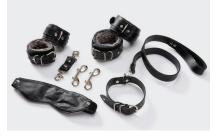

## MERCER PREMIUM LEATHER GIFT SET

Tame those wild beasts with the Mercer Bondage Gift Set. Bridle your bronco or shackle your sex kitten with a deliciously soft lambskin leather collar. They will be entrapped and enraptured by the taught tethers of the lavish leather wrist and ankle cuffs. Lead them into total submission with our supple leather blindfold and tight leather leash. Cuff extenders and double-ended hook connectors ensure that you can reign over restraint play and keep them corralled.