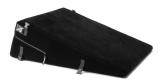

### BLACK LABEL WEDGE RAMP COMBO

The Wedge/Ramp Combo has been hailed as the "greatest invention for sex since the bed." The best-selling combination of our sex ramp and sex wedge cushions by Liberator sets the stage for enhanced lovemaking and intense orgasms. The Combo helps increase sexual stamina and performance by providing a stable and supportive sex platform using high-density foam inserts. These two expertly crafted sex wedge cushions can be used on any surface and are ideal for use on memory foam mattresses, floors, and with the Liberator Lift. The ergonomic design allows you to experience greater stamina for more extended sex sessions and lets you explore a host of effortless sex positions and transitions. From missionary sex to from-behind positions to cowgirl to sixty-nine, this Shape puts you and your partner's bodies in comfortable and stable positions without the added pressure on the knees, wrists, or back. These innovative foam shapes let you connect on a deeper, more intimate level. The magic of the Wedge/Ramp lies with the removable and machine-washable microfiber cover. The patented interlocking micro-fiber threads remain erect and allow for the sex wedge cushions to stick together, no matter how vigorous your lovemaking. Plus, the fabric feels fantastic against bare skin.

#### **SPECIFICATIONS**

Microfiber
Fully supportive polyurethane foam
Short - 32L x 24W x 10H
Regular - 34L x 24W x 12H
Tall - 36L x 24W x 14H

RAMP/ WEDGE