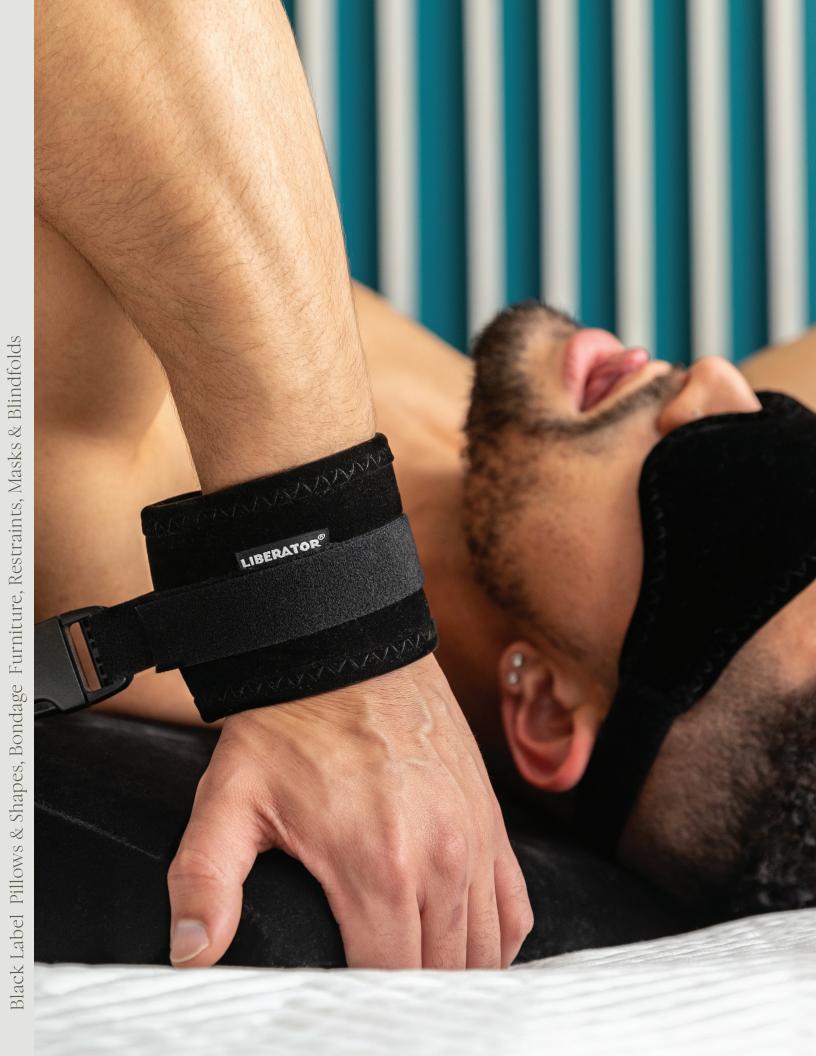

## SILKY TIE-UPS

Indulge the senses and surrender to the beauty of bondage with Liberator Silky Tie-Ups. These luxuriously smooth ribbon ties are perfect for any curious couple that wants to explore their adventurous side in the bedroom. With a multifunctional design, these silky restraints can be used as a blindfold or looped around wrist or ankles for secure and playful restraint. The loop on one end makes them easy to attach and remove, meaning you'll never have to leave the moment. Skimming the skin like a lovers delicate touch, these silky ties inspire new ways to play.