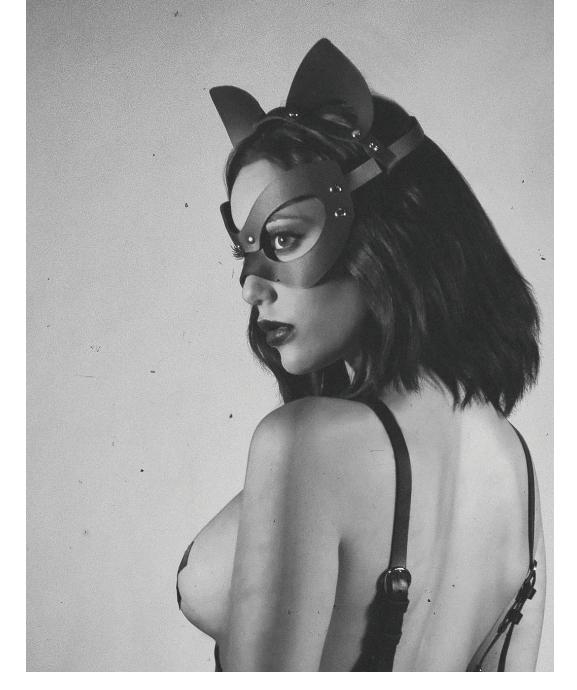

## VIENNA CAT EYE AND EAR MASK

Immerse yourself into the world of kitten play with our handcrafted Vienna Leather Cat Eye and Ear Mask. A purrfect accessory for cosplay and bondage role play enthusiasts, this one-piece mask helps obscure your identity without restricting your eye contact. Perfect for pleasure or fashion, this versatile mask is crafted from premium latigo leather and comes complete with reinforced rivets for a secure hold and the sexy leather ears add a thrilling design element. Complete your fierce appearance by pairing this mask with one of the Liberator Leather Works collars or body harnesses.