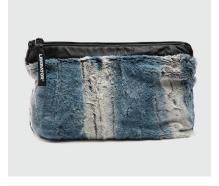

## HARLOWE FAUX FUR PREMIUM GIFT SET

These plush waterproof throws are specially designed to create a soft, delicate playscape for your wettest erotic adventures while the inner barrier keeps your bedding dry. The Fascinator is made of extraordinarily soft microfiber with an inner moisture barrier that ensures your bedding stays spotless. Toss it on top of sheets, sofas, and any home furnishings that you want to shield from your throes of passion. When you are satisfied, simply throw it in the washing machine. Available in 4 sizes to satisfy all of your wettest adventures.