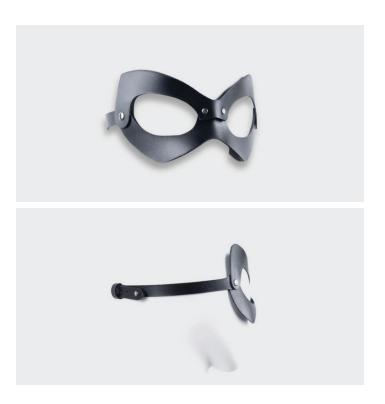

## VIENNA CAT EYE AND EAR MASK

Immerse yourself into the world of kitten play with our handcrafted Vienna Leather Cat Eye and Ear Mask. A purrfect accessory for cosplay and bondage role play enthusiasts, this one-piece mask helps obscure your identity without restricting your eye contact. Perfect for pleasure or fashion, this versatile mask is crafted from premium latigo leather and comes complete with reinforced rivets for a secure hold and the sexy leather ears add a thrilling design element. Complete your fierce appearance by pairing this mask with one of the Liberator Leather Works collars or body harnesses.