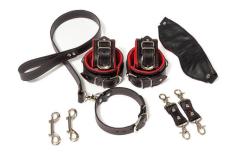

## MERCER PREMIUM LEATHER GIFT SET

Tame those wild beasts with the Mercer Bondage Gift Set. Bridle your bronco or shackle your sex kitten with a deliciously soft lambskin leather collar. They will be entrapped and enraptured by the taught tethers of the lavish leather wrist and ankle cuffs. Lead them into total submission with our supple leather blindfold and tight leather leash. Cuff extenders and double-ended hook connectors ensure that you can reign over restraint play and keep them corralled.