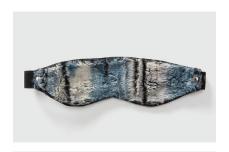

## HARLOWE FAUX FUR PREMIUM GIFT SET

These plush waterproof throws are specially designed to create a soft, delicate playscape for your wettest erotic adventures while the inner barrier keeps your bedding dry. The Fascinator is made of extraordinarily soft microfiber with an inner moisture barrier that ensures your bedding stays spotless. Toss it on top of sheets, sofas, and any home furnishings that you want to shield from your throes of passion. When you are satisfied, simply throw it in the washing machine. Available in 4 sizes to satisfy all of your wettest adventures.