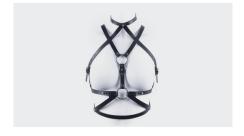

# VALKYRIE HARNESS

Bringing a new vision to boudoir fashion, the Valkyrie Body Harness by Liberator LeatherWorks blends a bewitching kinky aesthetics with an irresistible erotic elegance. Truly a signature showpiece, this seductive harness is designed for women's bodies, and features a network of hand-polished latigo leather straps that fasten and connect via gleaming, adjustable nickelplated buckles, creating an ornate symmetrical pattern and tailored fit. Adding more to the design is a series of O-rings which gives you several access points for easy attachment of leashes, chains, ropes, or grabbing for more restraint or control. Bold and iconic, this opulent accessory offers you a distinct eroticism for the boudoir and beyond. Wear with your favorite pasties and thong, or go bold and wear with nothing at all. Create a sensation and amplify the power of a dominatrix with the Liberator LeatherWorks Valkyrie Body Harness.

#### **SPECIFICATIONS**

Leather & Metal Neck to Waist (Front): 13.25L - 16.375W Neck 12.5L - 16.5W Waist 26.75L - 31.25W Estimated Size 4 - 12