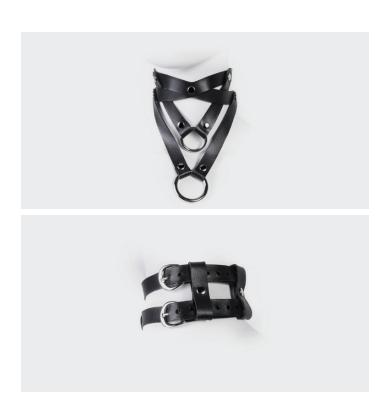

# LANO HARNESS

Seductive and striking, the Lano Leather Chest Harness commands attention whether you're out clubbing or inside playing. Outfitted with 3 horizontal leather straps, this harness is connected to a sexy collar and chest strap that are both buckle-fastened and fully adjustable for the perfect fit. The Lano Harness is crafted by our in-house leather artisans and made from durable latigo leather that includes reinforced nickel-plated accents that give this one-piece harness a kinky look and feel. Making it ideal for bondage play, the center O-ring completes the look together and also functions as a connecting point for leads, ropes or silky ties. This is truly a Liberator LeatherWorks signature piece you will want to include in your BDSM wardrobe.

**SPECIFICATIONS** 

Leather & Metal

SM-MD - Underbust: 25.5L - 34W Collar: 11.75L - 16.25W LG-XL - Underbust: 34.5L - 45.75W

Collar: 13.75L - 18.75L