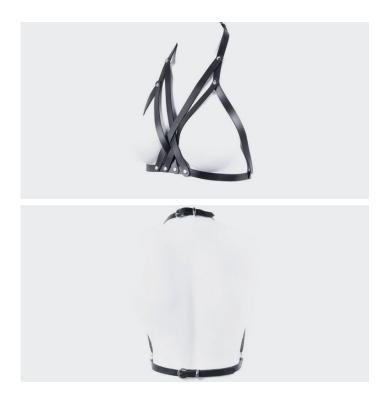

# VALKYRIE HARNESS

Bringing a new vision to boudoir fashion, the Valkyrie Body Harness by Liberator LeatherWorks blends a bewitching kinky aesthetics with an irresistible erotic elegance. Truly a signature showpiece, this seductive harness is designed for women's bodies, and features a network of hand-polished latigo leather straps that fasten and connect via gleaming, adjustable nickelplated buckles, creating an ornate symmetrical pattern and tailored fit. Adding more to the design is a series of O-rings which gives you several access points for easy attachment of leashes, chains, ropes, or grabbing for more restraint or control. Bold and iconic, this opulent accessory offers you a distinct eroticism for the boudoir and beyond. Wear with your favorite pasties and thong, or go bold and wear with nothing at all. Create a sensation and amplify the power of a dominatrix with the Liberator LeatherWorks Valkyrie Body Harness.

#### **SPECIFICATIONS**

Leather & Metal Neck to Waist (Front): 13.25L - 16.375W Neck 12.5L - 16.5W Waist 26.75L - 31.25W Estimated Size 4 - 12