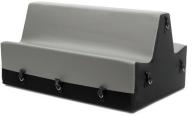

### BONDI BONDAGE BOARD

The Bondi Bondage Board lets deviants revel in the thrills of bondage whenever and wherever they please. With its space-saving trifold design, this bondage platform stores easily in closets so your kinks can stay there, too. Boasting 16 reinforced restraint attachment points and included cuffs for the wrists, ankles, and thighs, neither your passion nor your partner will be going anywhere anytime soon.

The trifold design of this kinktastic piece of sex furniture aids not only in convenient storage but versatile function, too. When folded, the Bondi Bondage Board acts as a low-profile bondage bench for submissives to sit and wait on. When laid flat, the Bondi Bondage Board is the ideal bondage board to indulge in restraint play and BDSM. The premium faux leather cover feels buttery smooth and amazing against bare skin, while the high-density foam insert provides supremely plush comfort and support for longer play sessions.

SPECIFICATIONS
Faux Leather
Fully supportive polyurethane foam
Flattened: 24L x 48W x 3H
Folded: 24L x 16W x 9H

BLACK LABEL BONDAGE FURNITURE