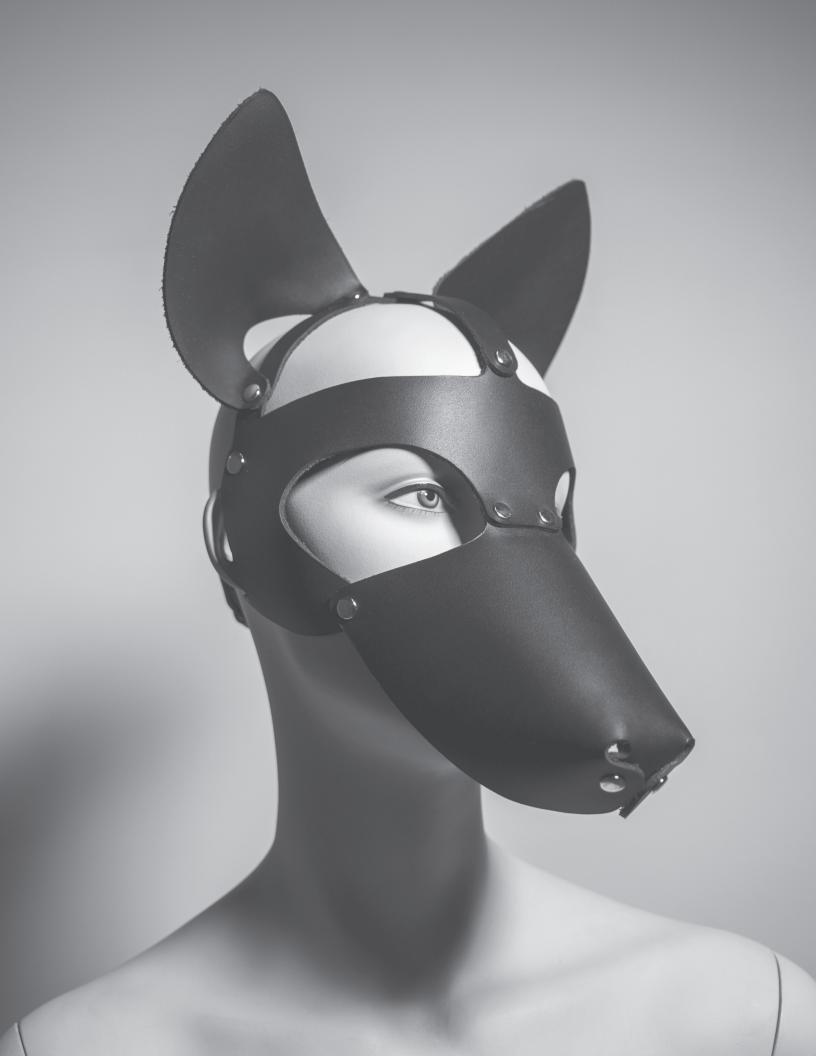

# BASEL PUPPY MASK

Teach your partner a few kinky tricks with the Basel Leather Puppy Mask. Complete with perky dog-like ears and muzzle, this mask is the ideal accessory for all types of puppy play enthusiasts. Handcrafted by Liberator LeatherWorks artisans, the Basel Puppy Play Mask is crafted from premium latigo leather featuring an open eye design that lets your naughty pup watch every one of your commands. The breathable muzzle is perfect for keeping your nipping pup from getting too excited. This mask is easy to slip on and includes an adjustable buckle in the back for a secure and tight fit.

SPECIFICATIONS
Latigo Leather