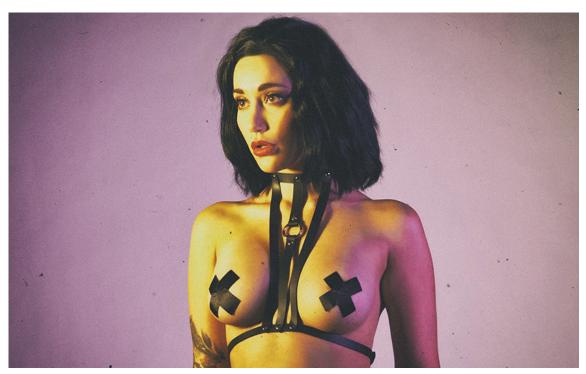

# LANO HARNESS

Seductive and striking, the Lano Leather Chest Harness commands attention whether you're out clubbing or inside playing. Outfitted with 3 horizontal leather straps, this harness is connected to a sexy collar and chest strap that are both buckle-fastened and fully adjustable for the perfect fit. The Lano Harness is crafted by our in-house leather artisans and made from durable latigo leather that includes reinforced nickel-plated accents that give this one-piece harness a kinky look and feel. Making it ideal for bondage play, the center O-ring completes the look together and also functions as a connecting point for leads, ropes or silky ties. This is truly a Liberator LeatherWorks signature piece you will want to include in your BDSM wardrobe.

**SPECIFICATIONS** 

Leather & Metal

SM-MD - Underbust: 25.5L - 34W Collar: 11.75L - 16.25W LG-XL - Underbust: 34.5L - 45.75W

Collar: 13.75L - 18.75L