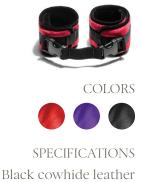

## MERCER PREMIUM LEATHER GIFT SET

Tame those wild beasts with the Mercer Bondage Gift Set. Bridle your bronco or shackle your sex kitten with a deliciously soft lambskin leather collar. They will be entrapped and enraptured by the taught tethers of the lavish leather wrist and ankle cuffs. Lead them into total submission with our supple leather blindfold and tight leather leash. Cuff extenders and double-ended hook connectors ensure that you can reign over restraint play and keep them corralled.